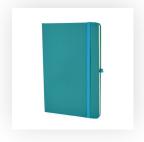

A5 MOLE Product and Artwork Proof

Your Ref: Quantity: Product Code: QS0345 **Product Colour: TEAL** Our Ref: Version: 1

## **PRINTING CONCERNS: SMALL DETAILS MAY FILL**

Please note that this product has Sustainability Markings that are not visible from this perspective We stock this item in the following colours