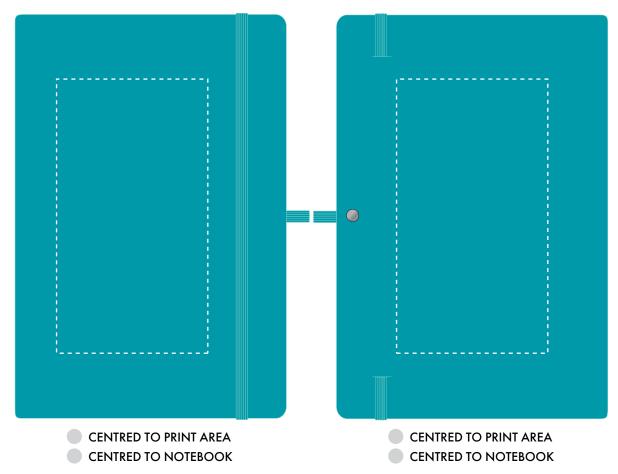

## **PANTONE REFERENCE(S)**

Debossing / Foil Blocking

ARTWORK SCALE 50%

ARTWORK SCALE 50%

The dashed line is to demonstrate print area and will not appear on your printed item

| ARTWORK SCALE 100%<br>Max print area: 145mm x 80mm |        | ARTWORK SCALE 100%<br>Max print area: 145mm x 80mm |
|----------------------------------------------------|--------|----------------------------------------------------|
| ,                                                  |        |                                                    |
| !<br>!<br>!                                        |        |                                                    |
| <br>                                               |        |                                                    |
|                                                    |        |                                                    |
|                                                    |        |                                                    |
| 1<br>1<br>1                                        |        |                                                    |
|                                                    |        |                                                    |
| 1<br>                                              |        |                                                    |
| 1<br>                                              |        |                                                    |
| !<br>!<br>!                                        | !<br>! |                                                    |
| 1<br>1<br>1                                        |        |                                                    |
|                                                    |        |                                                    |
| 1<br>1<br>1<br>1                                   |        |                                                    |
|                                                    |        |                                                    |
| 1<br>1<br>1                                        | !<br>! |                                                    |
| !<br>!<br>!                                        | !<br>! |                                                    |